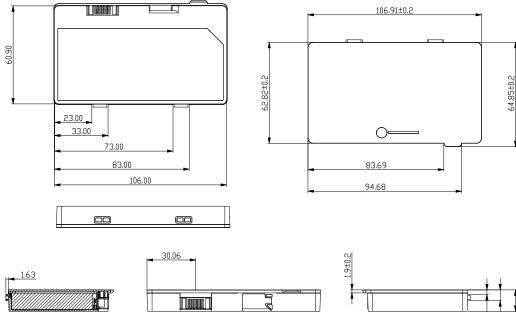

## **Technical Specifications**

| Rated Capactiy              | 2200mAh                                                                          |
|-----------------------------|----------------------------------------------------------------------------------|
| Nominal Voltage             | 10.8V                                                                            |
| Charge Voltage              | 12.6V                                                                            |
| Operating Temperature       | 0-40°C                                                                           |
| Storage Specifications      | -10°C to +35°C @ 80% humidity, non-condensing up to 3 months before              |
|                             | recharging. Cybernet recommends recharging the battery every 3 months in         |
|                             | storage, not to exceed 6 months before recharging                                |
| Cycle Life                  | 300 cycles to ≥80% of original full capacity (1 cycle = 1 full charge and 1 full |
|                             | discharge)                                                                       |
| Wh Rating                   | 23.76Wh                                                                          |
| Weight                      | ~0.28lb                                                                          |
| Dimensions                  | 106.91mm x 62.82mm x 13.3mm (L x W x H)                                          |
| Over-charge Protection      | Yes                                                                              |
| Over-current Protection     | Yes                                                                              |
| Over-discharge Protection   | Yes                                                                              |
| Over-Temperature Protection | Yes                                                                              |
| Multi-LED Charge Indicator  | Yes, 1 LED = 20%, 2 LED = 40%, 3 LED = 60%, 4 LED = 80%, 5 LED = 100%            |
| Warranty                    | 1 Year Standard                                                                  |
| Maintenance Schedule        | Cybernet strongly recommends replacing every 2 years                             |